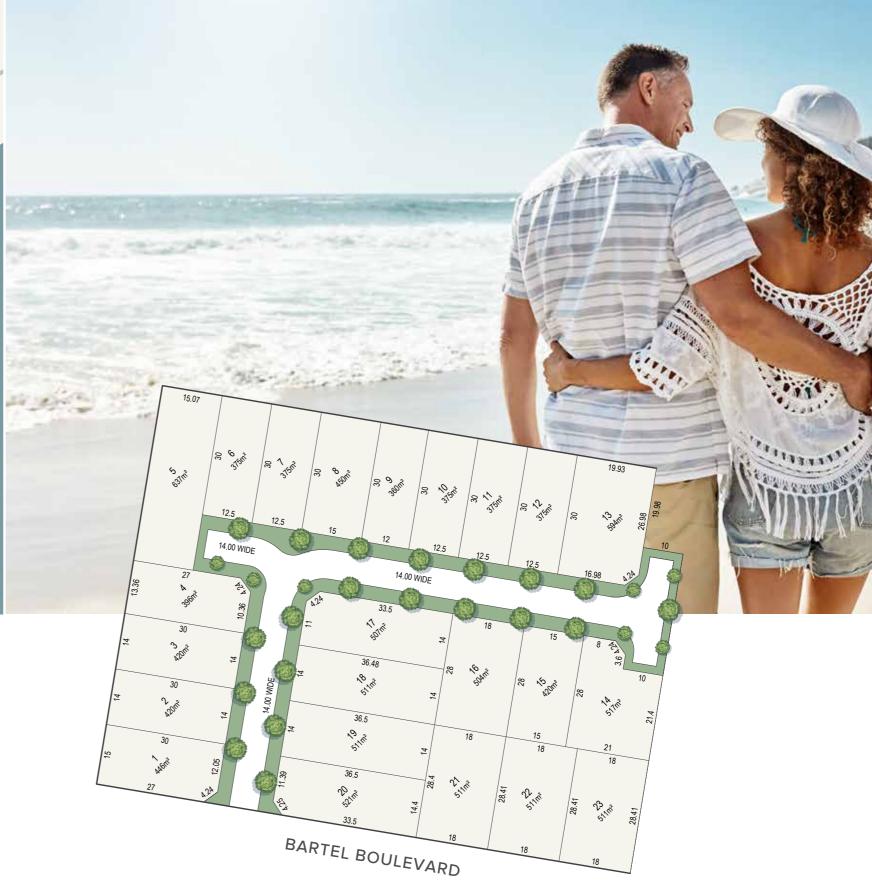

## Build your dream home on a generous sized block.

Bay Haven's allotments vary in size from 360m<sup>2</sup> to 637m<sup>2</sup>, allowing for an array of building options, from terrace homes to family sized homes.